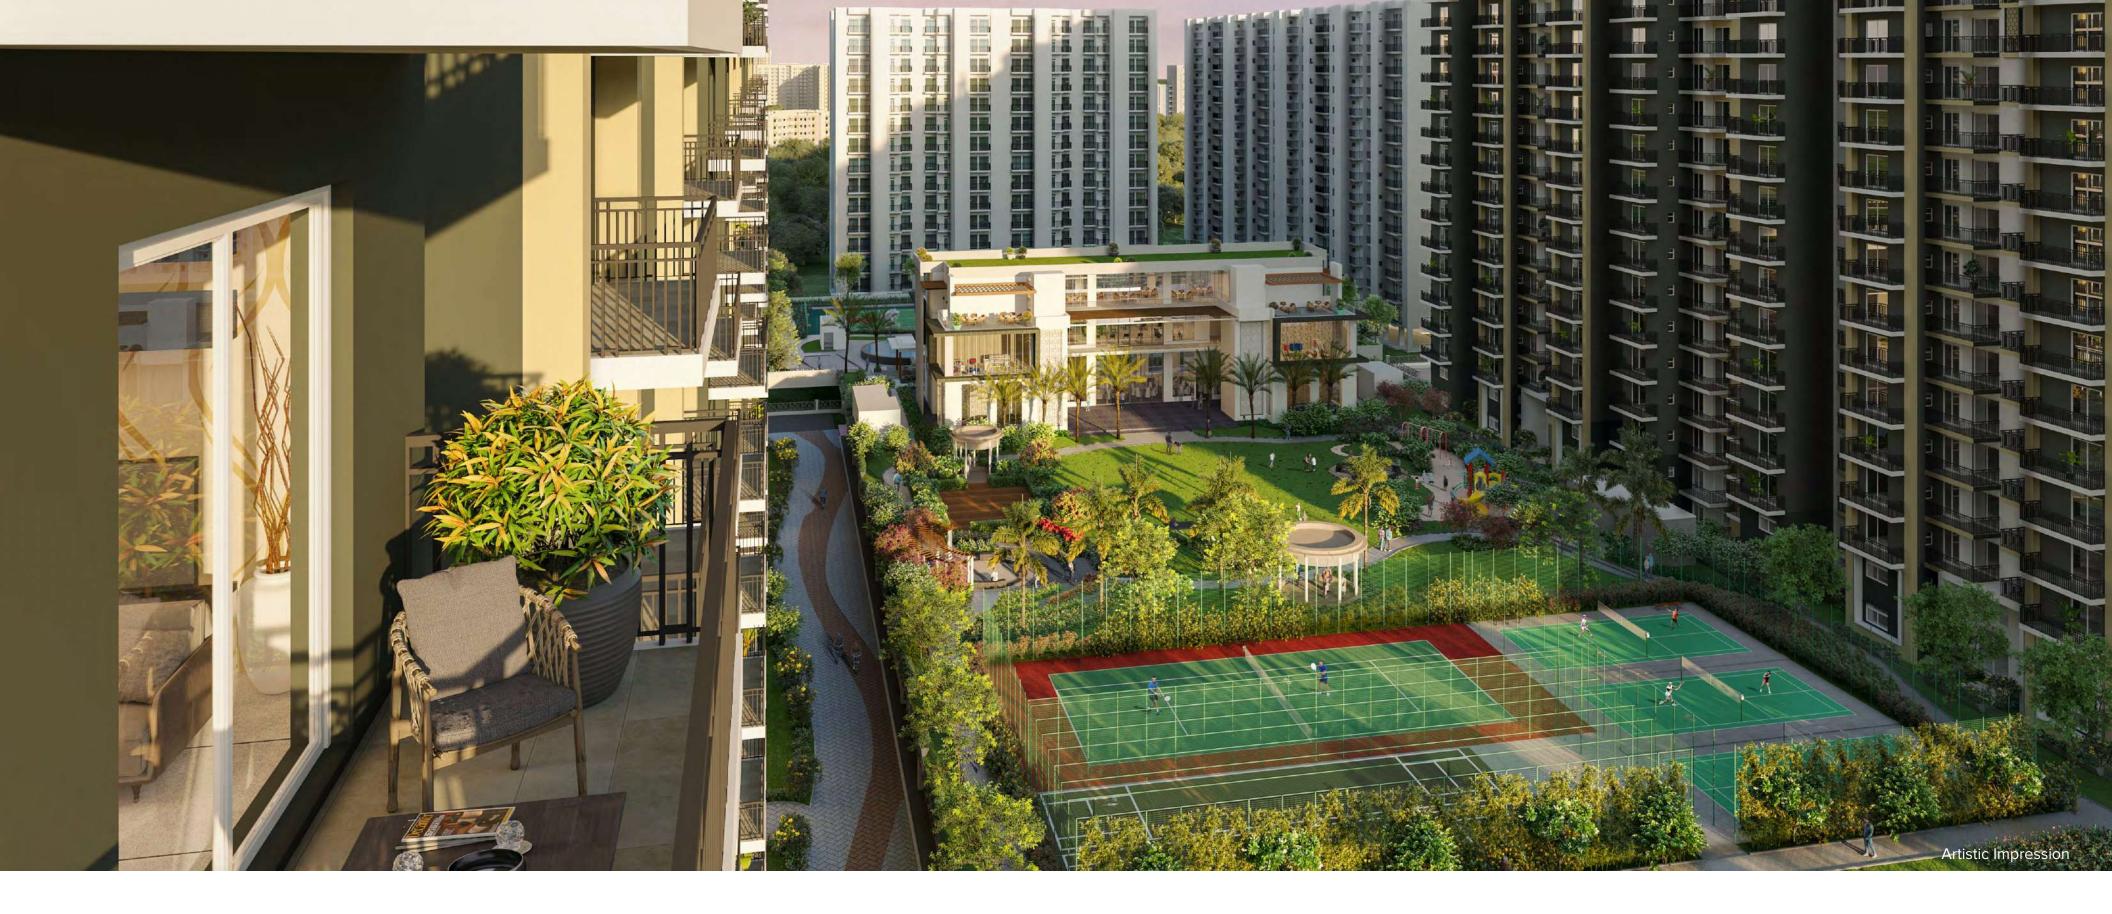

DO SO MUCH MORE
WITH NATURE BY
YOUR SIDE

Residents can enjoy a sprawling 120,000 sq. ft. landscape podium, providing a lush and serene environment equipped with various sports facilities, including a Yoga deck, a Kids Zone, Club Facility and other amenities suitable for all age groups.

# OPULENT & PREMIUM CLUB HOUSE

The ever-evolving lifestyle needs an exclusive Clubhouse—a vibrant hub designed for recreational activities, offering top of the line amenities to cater to a diverse community across all age groups.

Strategically positioned on the podium, the facilities include a Banquet Hall, Terrace Coffee Shop, Modern Gym equipped with state-of-the-art facilities, Zumba/Dance Area, Meditation/Yoga Area, Kids Zone, Card Room, Table Tennis & Pool Table.

# **AMENITIES** (INDOOR/OUTDOOR)

Stellar One features a number of outdoor and indoor recreational amenities spread throughout the project, creating a vibrant and socially engaging community atmosphere. These activities cater to residents of all age groups, from seniors to youngsters and children, promoting a healthy lifestyle for everyone.

Thanks to the diverse range of sports and fitness amenities available at Stellar One, reaching your fitness objectives will be super easy.

Badminton Courts