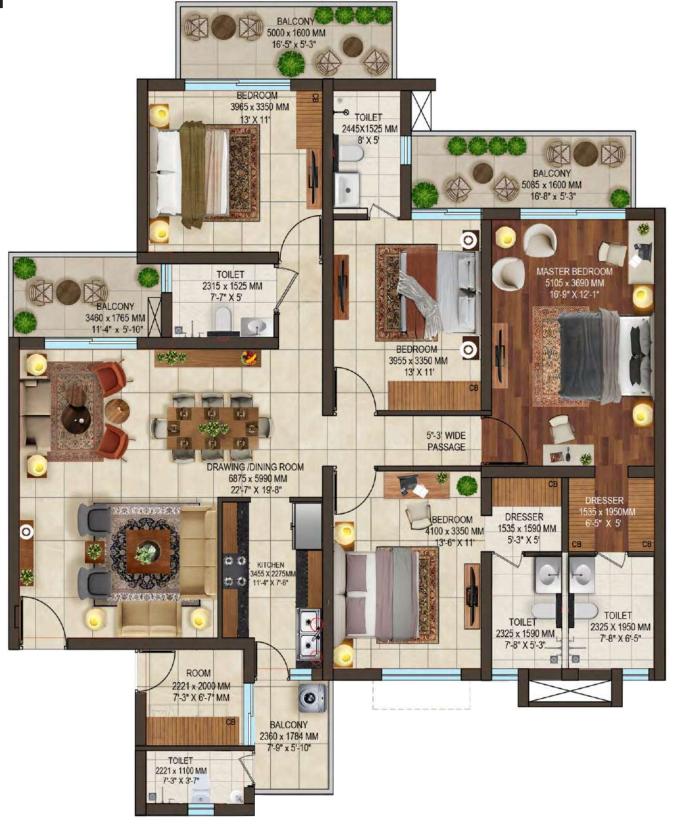

**UNIT PLAN** 

4 BHK

| TYPE                                                                                              | CARPET AREA  | BALCONY AREA |
|---------------------------------------------------------------------------------------------------|--------------|--------------|
| ( 4 BHK- 2620)<br>(4 BHK + 4 TOILETS + 3 BALCONIES<br>+1 UTILITY BALCONY + 1 ROOM<br>WITH TOILET) | 144.79 SQ.M. | 26.07 SQ.M.  |