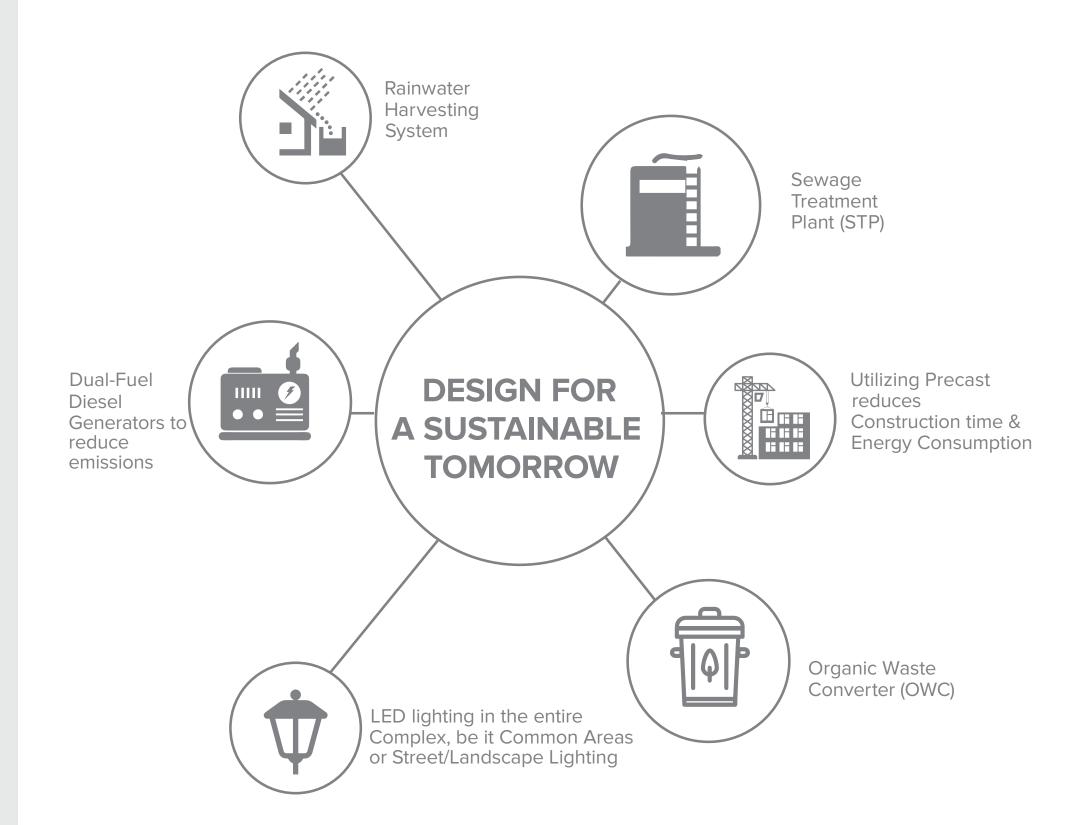

### **Prepared Infrastructure**

- The project already has pre-installed infrastructure for NPCL (Electricity supply company), Optic Fibre Cable, and IGL Gas pipeline, ensuring immediate utility access for residents.
- Equipped with dual-fuel fitted DG sets that comply with CAQM guidelines, ensuring uninterrupted power supply to common areas. Additionally, these sets provide agreed power backup to residents during emergencies and power outages.
- Each apartment is equipped with a dedicated service area for plumbing, geysers, outdoor A.C. units, etc., for efficient maintenance.
- EV Charging station is provided seeing the demand for EV vehicles complying with latest requirements by the Government.

## **Enhanced Safety Measures**

- Precast panels, with a substantial thickness to achieve an impressive fire-resistance rating of 4 hours, significantly enhancing safety within the premises.
- Implementation of Fire Alarm and Fire Suppression system in accordance with NBC requirements.

# ROCK SOLID STRUCTURE

The entire Project will be constructed on Pre-cast Technology. The advantages of precast technology include long-lasting durability, superior acoustic performance, energy efficiency, environmental friendliness, and enhanced product finish. The entire structural plan of the project is reviewed and a structural safety certificate is issued by IIT BHU.