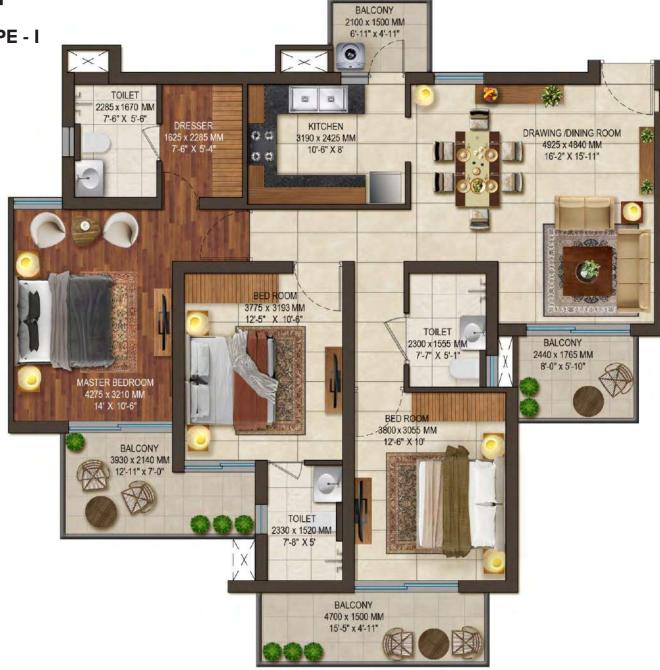

# **UNIT PLAN**

3 BHK UNIT TYPE - I

| TYPE                                                                        | CARPET AREA | BALCONY AREA |
|-----------------------------------------------------------------------------|-------------|--------------|
| ( 3 BHK- I 1800)<br>(3 BHK + 3TOILETS + 3 BALCONIES +<br>1 UTILITY BALCONY) | 95.61 SQ.M. | 21.65 SQ.M.  |