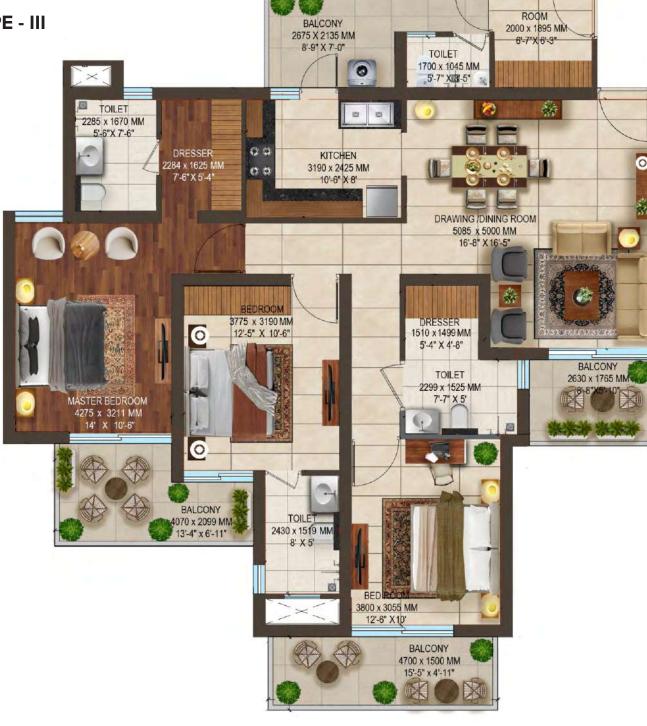

| TYPE                                                                                         | CARPET AREA  | BALCONY AREA |
|----------------------------------------------------------------------------------------------|--------------|--------------|
| ( 3 BHK- III 2020) (3 BHK + 3 TOILETS + 3 BALCONIES +1 UTILITY BALCONY + 1 ROOM WITH TOILET) | 108.07 SQ.M. | 23.94 SQ.M.  |