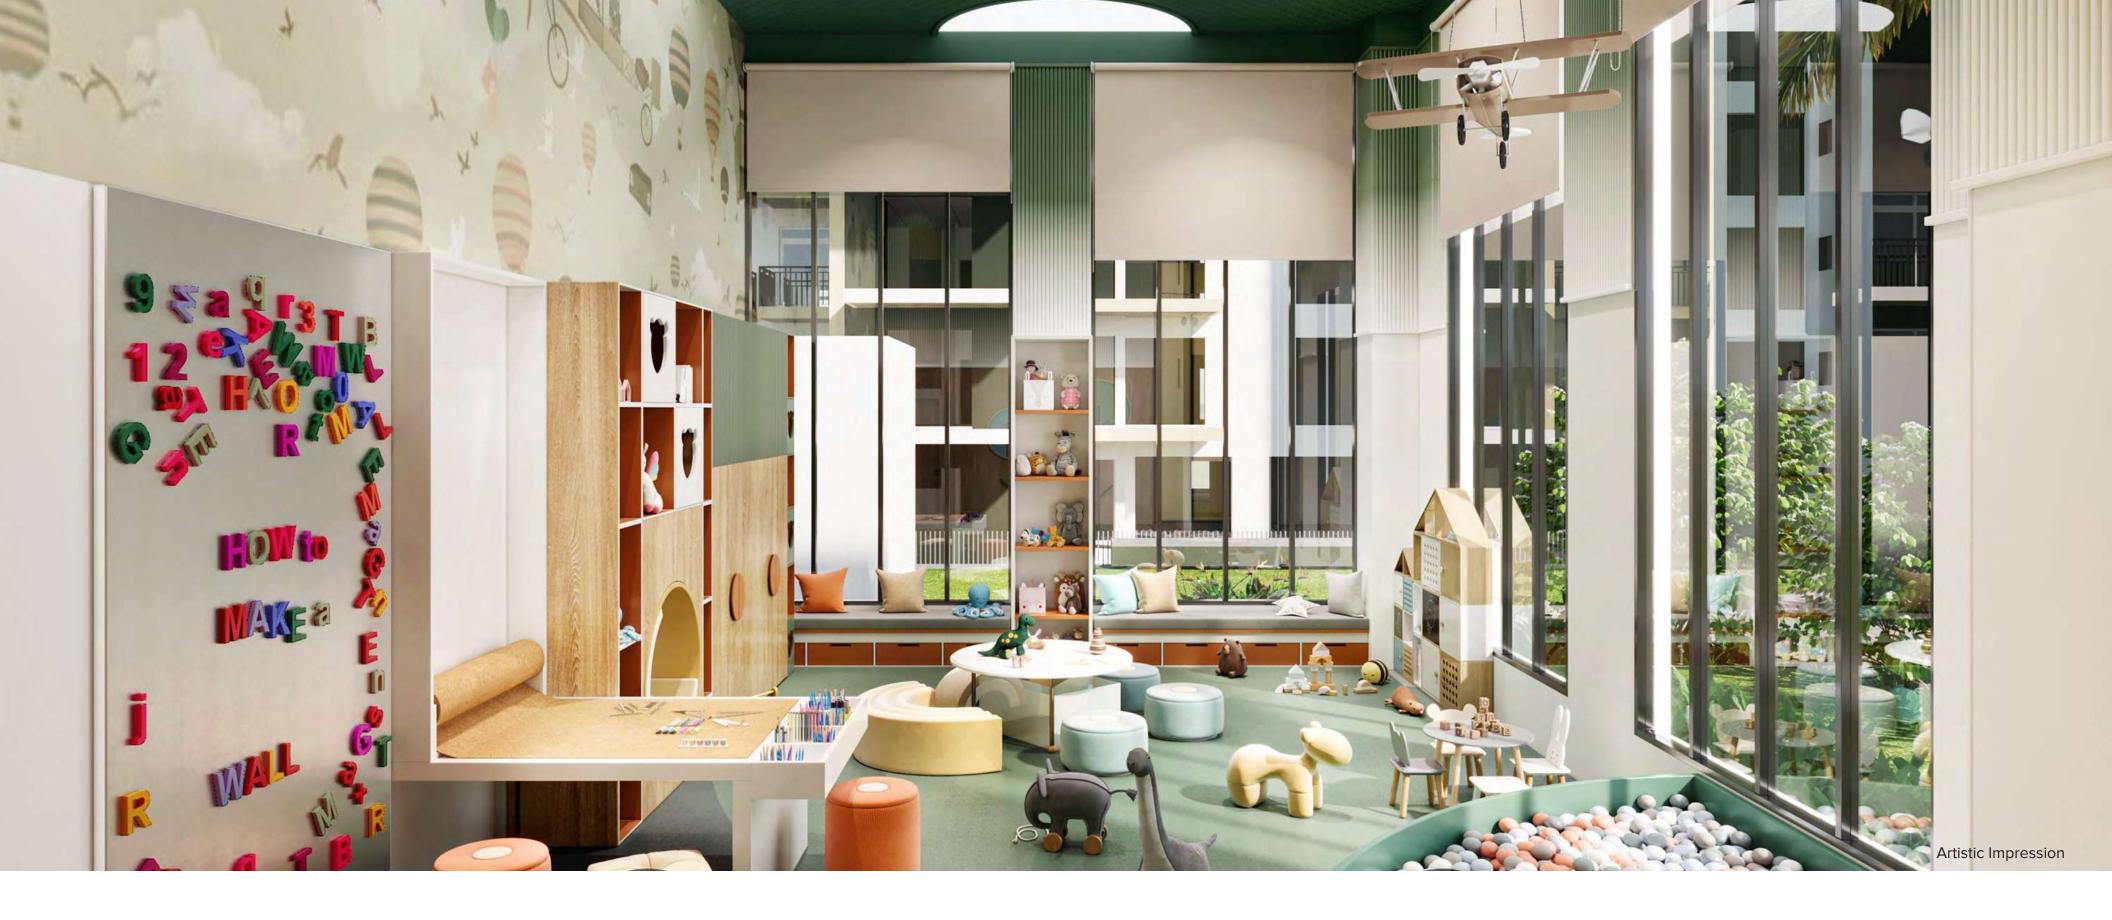

DO SO MUCH MORE
WITH NATURE BY
YOUR SIDE

Residents can enjoy a sprawling 120,000 sq. ft. landscape podium, providing a lush and serene environment equipped with various sports facilities, including a Yoga deck, a Kids Zone, Club Facility and other amenities suitable for all age groups.

# **AMENITIES** (INDOOR/OUTDOOR)

Stellar One features a number of outdoor and indoor recreational amenities spread throughout the project, creating a vibrant and socially engaging community atmosphere. These activities cater to residents of all age groups, from seniors to youngsters and children, promoting a healthy lifestyle for everyone.