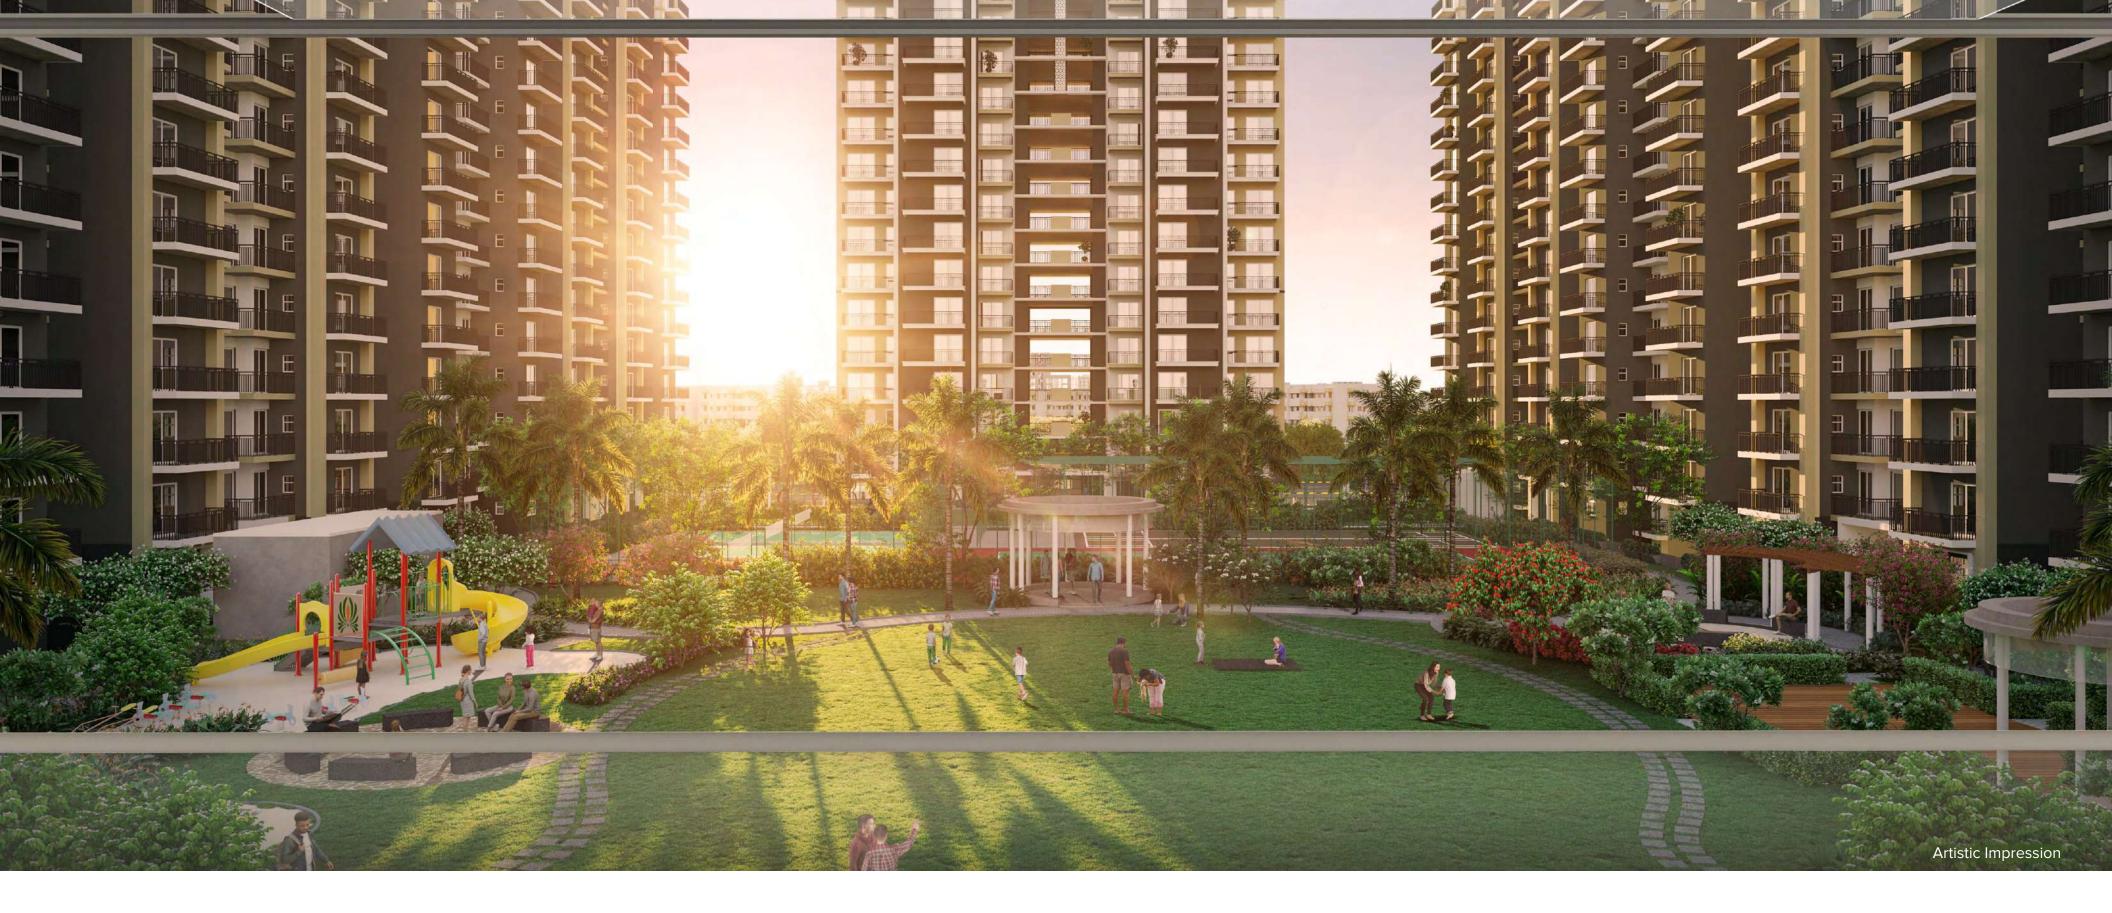

DO SO MUCH MORE
WITH NATURE BY
YOUR SIDE

Residents can enjoy a sprawling 120,000 sq. ft. landscape podium, providing a lush and serene environment equipped with various sports facilities, including a Yoga deck, a Kids Zone, Club Facility and other amenities suitable for all age groups.

PARTY LAWN
WHERE OCCASIONS FIND
THEIR PERFECT SETTING

This party lawn embodies communal delight, serving as the best place for festivities. Here, moments unfold against the backdrop of the clubhouse, creating the perfect setting for any occasion.