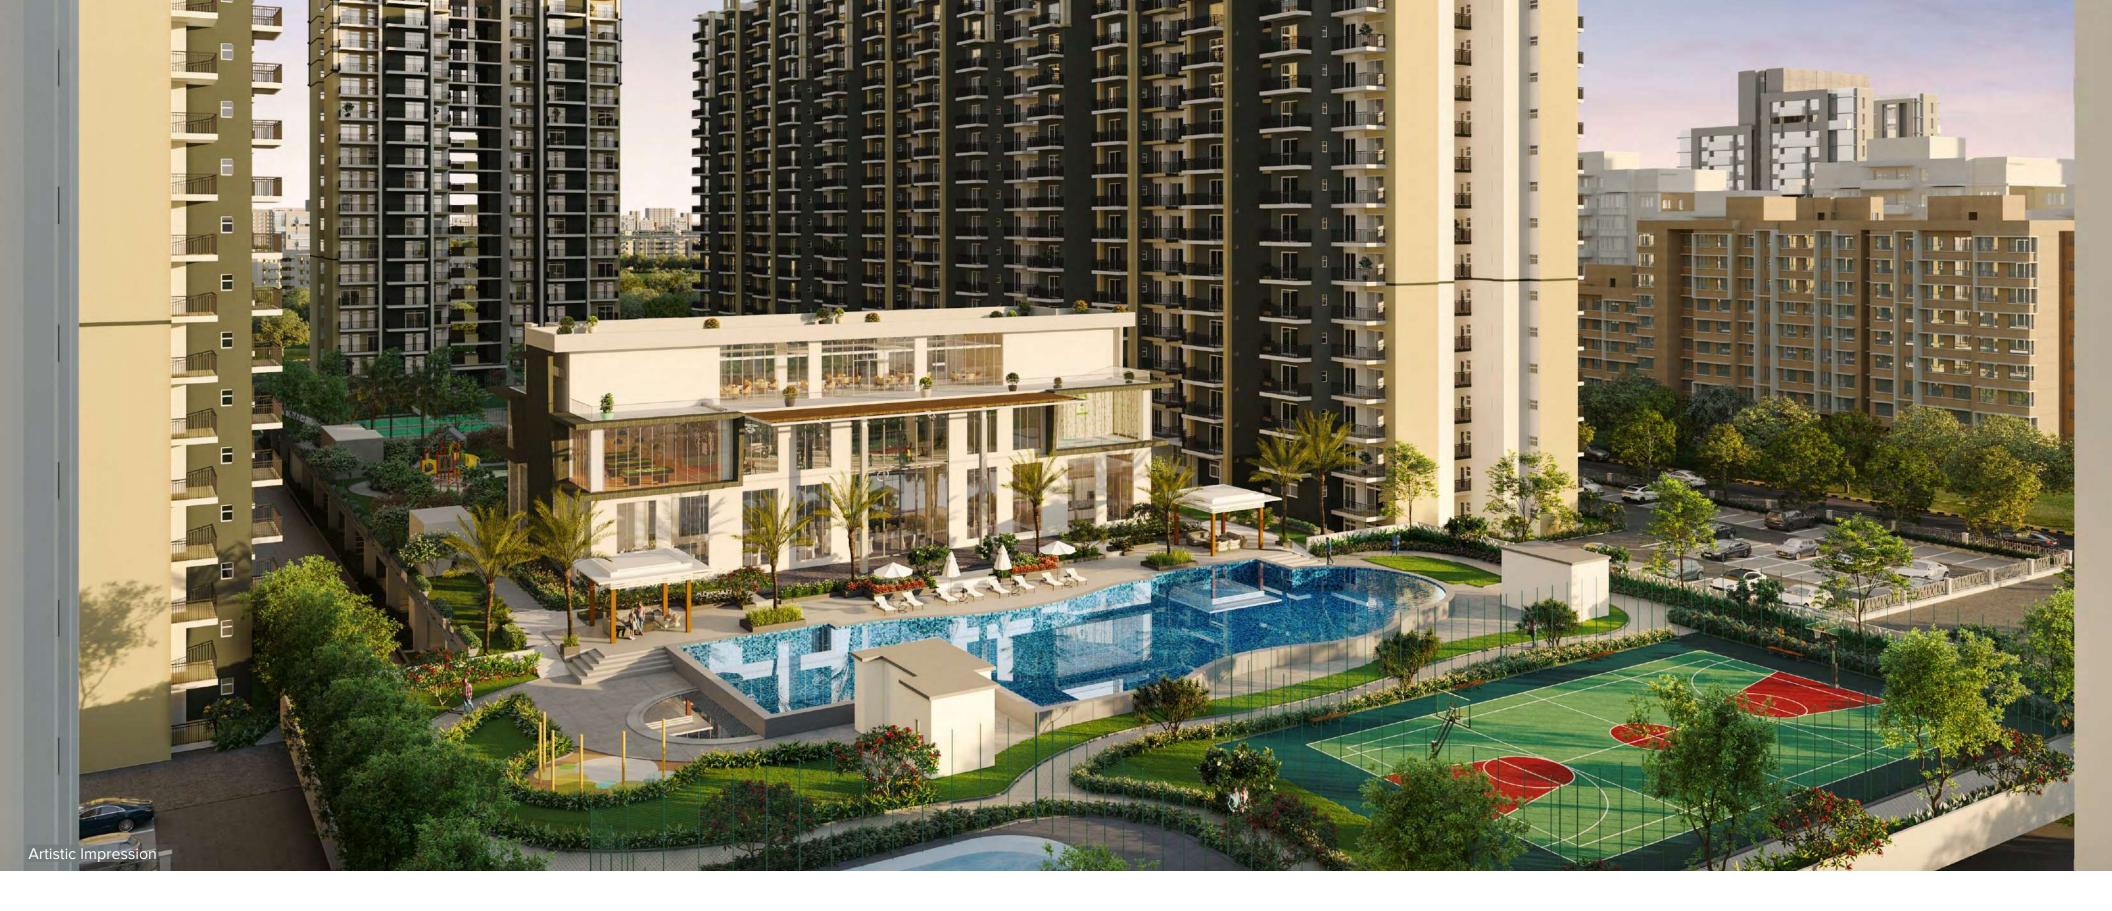

UPRERAPRJ923780 | www.up-rera.in

Where Trust, Quality, and Location Converge

3/4 BHK APARTMENTS

**ABOUT STELLAR ONE** 

Situated in the highly sought-after Sector-1 of Greater Noida (West) and positioned along a 60-meter-wide road, the Stellar One project occupies a corner plot. It offers a meticulously designed, luxurious, and comfortable lifestyle, tailored to provide the ultimate living experience.

THOUGHTFULLY
DESIGNED APARTMENT
COMPLEX

The apartment complex is designed to offer an opulent lifestyle through its range of 4-BHK and 3-BHK apartments. These residences are meticulously planned, showcasing modern amenities and facilities. Expansive balconies provide breathtaking green vistas of the surroundings and the landscaped central podium.

Purposefully designed as ground plus 18 storied buildings, the towers aim to minimize ground coverage while maximizing green space at ground level. This design ethos ensures a harmonious balance between the built environment and ample green area.

DO SO MUCH MORE
WITH NATURE BY
YOUR SIDE

Residents can enjoy a sprawling 120,000 sq. ft. landscape podium, providing a lush and serene environment equipped with various sports facilities, including a Yoga deck, a Kids Zone, Club Facility and other amenities suitable for all age groups.

REFRESH, RELAX, REPEAT: WHERE EVERY STROKE COUNTS!

The facility includes separate pools allocated for adults and children. There's a specifically designated space for rain dancing, offering residents a unique summer pleasure spot.

PARTY LAWN
WHERE OCCASIONS FIND
THEIR PERFECT SETTING

This party lawn embodies communal delight, serving as the best place for festivities. Here, moments unfold against the backdrop of the clubhouse, creating the perfect setting for any occasion.