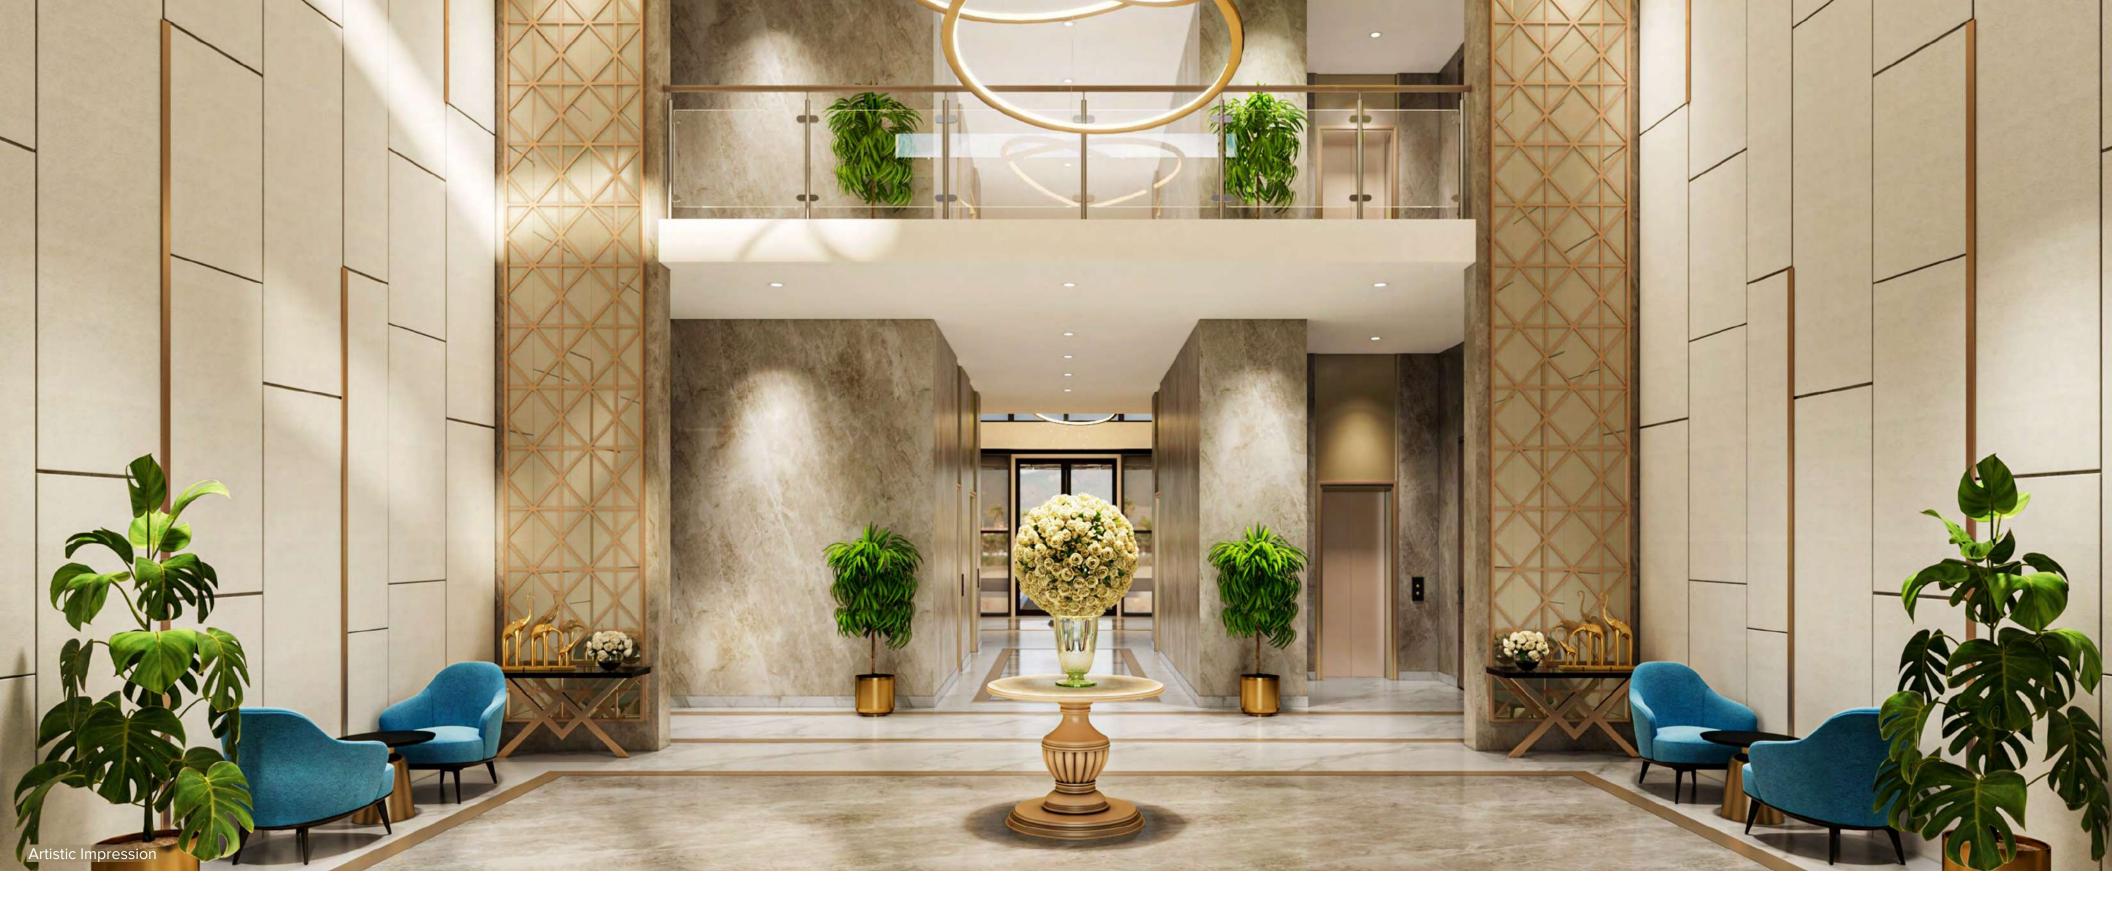

ARRIVE IN STYLE
GRAND DOUBLE HEIGHT
LOBBY

Each tower is provided with a grand double-height entrance lobbies adorned with best-in-class interiors. Every apartment features 8'-0" high entrance doors, adding a sense of grandeur. The bedrooms also have doors of the same height, elevating the luxury and elegance of the living spaces.