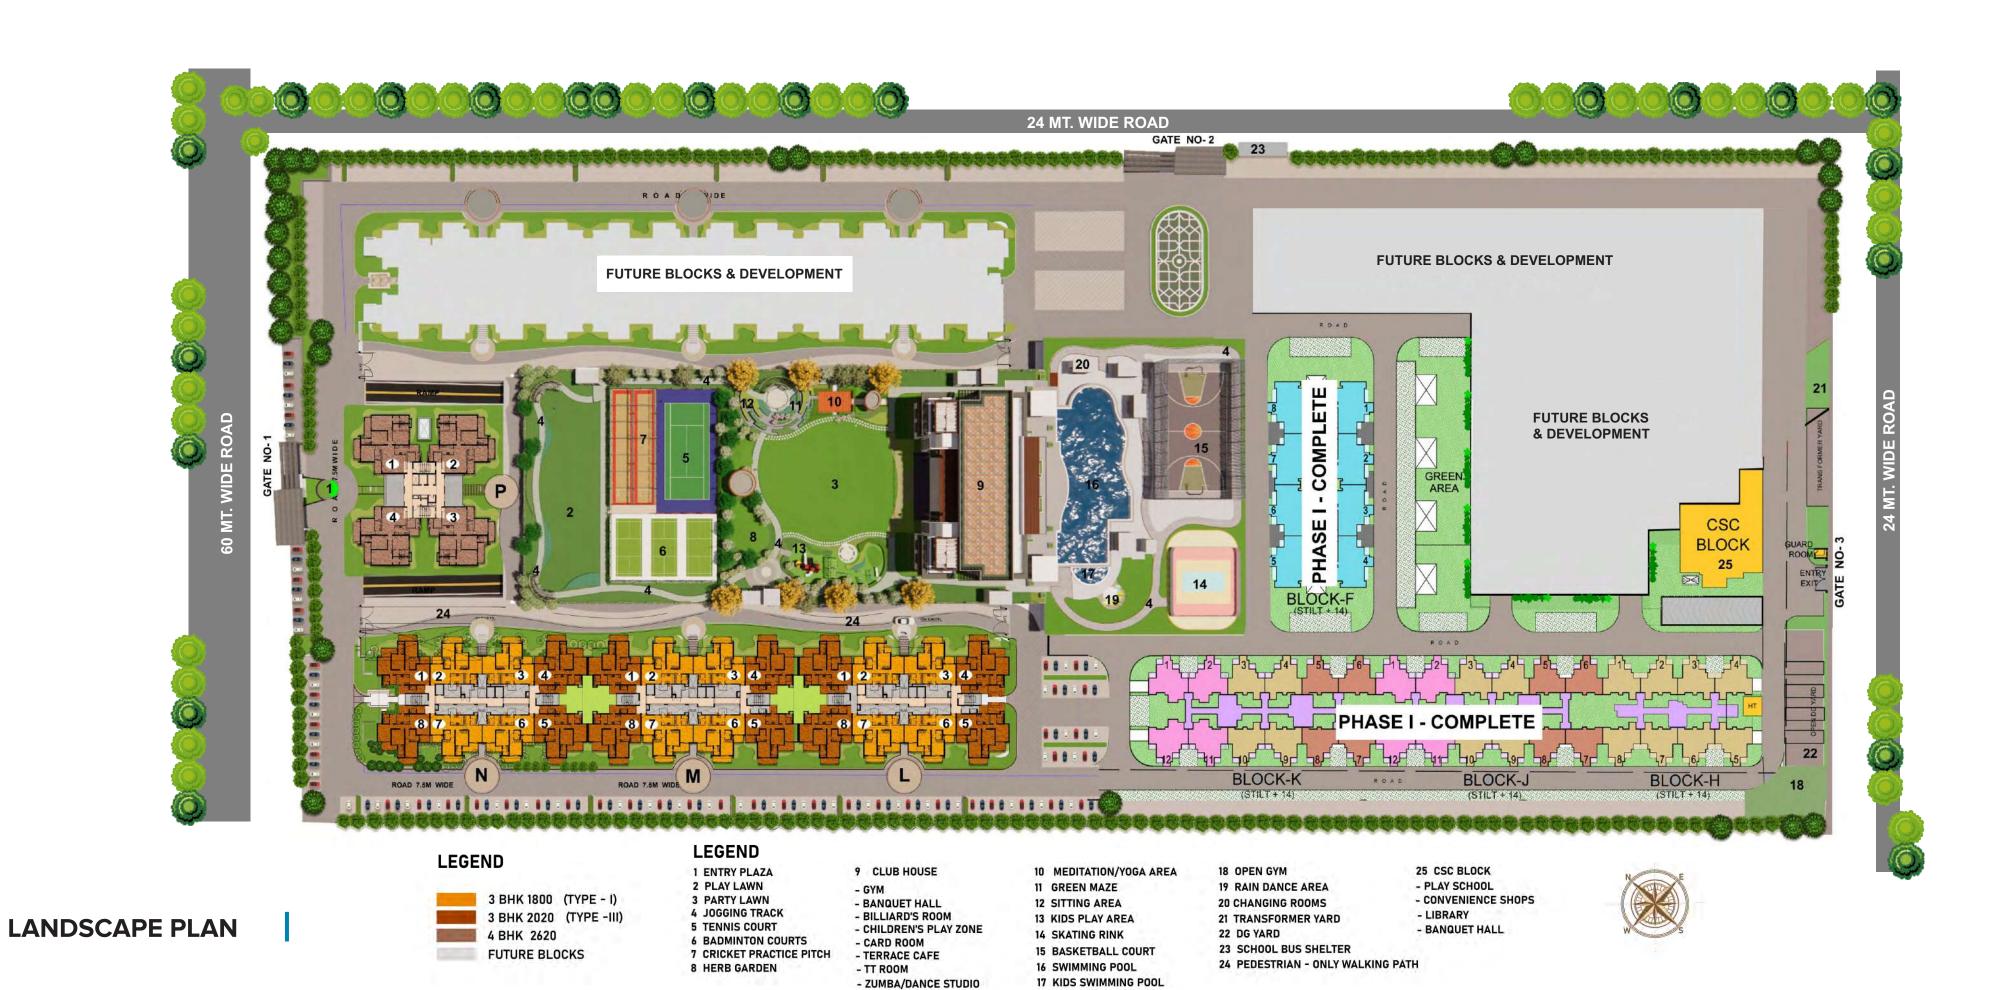

THOUGHTFULLY
DESIGNED APARTMENT
COMPLEX

The apartment complex is designed to offer an opulent lifestyle through its range of 4-BHK and 3-BHK apartments. These residences are meticulously planned, showcasing modern amenities and facilities. Expansive balconies provide breathtaking green vistas of the surroundings and the landscaped central podium.

Purposefully designed as ground plus 18 storied buildings, the towers aim to minimize ground coverage while maximizing green space at ground level. This design ethos ensures a harmonious balance between the built environment and ample green area.

DO SO MUCH MORE
WITH NATURE BY
YOUR SIDE

Residents can enjoy a sprawling 120,000 sq. ft. landscape podium, providing a lush and serene environment equipped with various sports facilities, including a Yoga deck, a Kids Zone, Club Facility and other amenities suitable for all age groups.

REFRESH, RELAX, REPEAT: WHERE EVERY STROKE COUNTS!

The facility includes separate pools allocated for adults and children. There's a specifically designated space for rain dancing, offering residents a unique summer pleasure spot.

PARTY LAWN
WHERE OCCASIONS FIND
THEIR PERFECT SETTING

This party lawn embodies communal delight, serving as the best place for festivities. Here, moments unfold against the backdrop of the clubhouse, creating the perfect setting for any occasion.

# OPULENT & PREMIUM CLUB HOUSE

The ever-evolving lifestyle needs an exclusive Clubhouse—a vibrant hub designed for recreational activities, offering top of the line amenities to cater to a diverse community across all age groups.

Strategically positioned on the podium, the facilities include a Banquet Hall, Terrace Coffee Shop, Modern Gym equipped with state-of-the-art facilities, Zumba/Dance Area, Meditation/Yoga Area, Kids Zone, Card Room, Table Tennis & Pool Table.

# **AMENITIES** (INDOOR/OUTDOOR)

Stellar One features a number of outdoor and indoor recreational amenities spread throughout the project, creating a vibrant and socially engaging community atmosphere. These activities cater to residents of all age groups, from seniors to youngsters and children, promoting a healthy lifestyle for everyone.