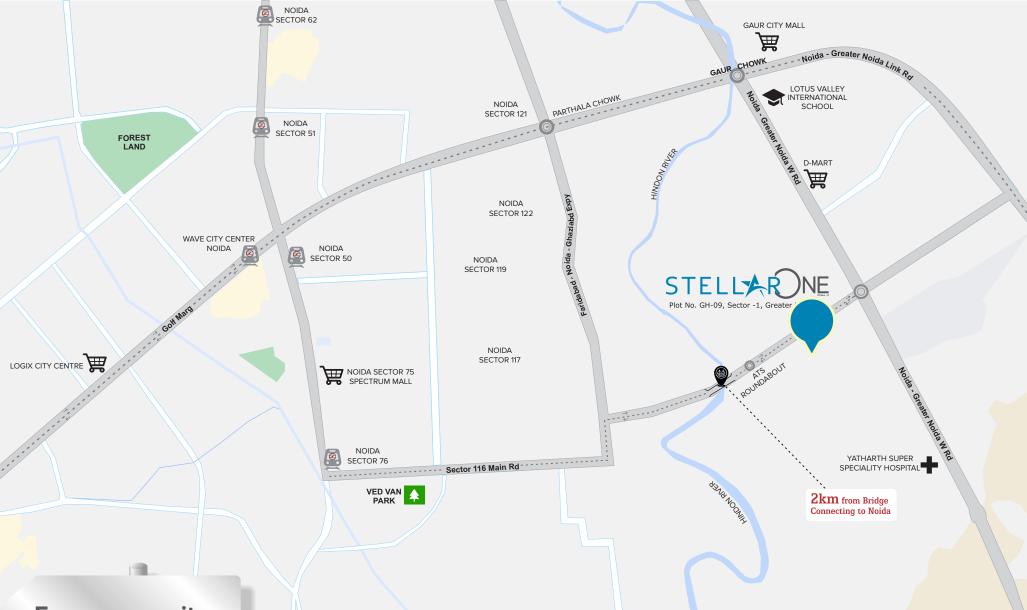

## YOUR BRIDGE TO NOIDA

Situated in the highly sought-after Sector-1 of Greater Noida (West), Stellar One proudly showcases thriving social infrastructure in its proximity and provides superb connectivity to the major landmarks. The project is well connected to the FNG Expressway, Central Noida, and Parichowkh.

#### **APPROXIMATE DISTANCES:**

| AI I NOMINALE DISTARGES. |         |
|--------------------------|---------|
| NOIDA                    | - 2KM   |
| NH-24                    | - 8KM   |
| GAUR CITY MALL           | - 6KM   |
| YATHARTH HOSPITAL        | - 1.4KM |
| NOIDA CITY CENTER        |         |
| METRO STATION            | - 11KM  |
| PARI CHOWK               | - 17KM  |
|                          |         |