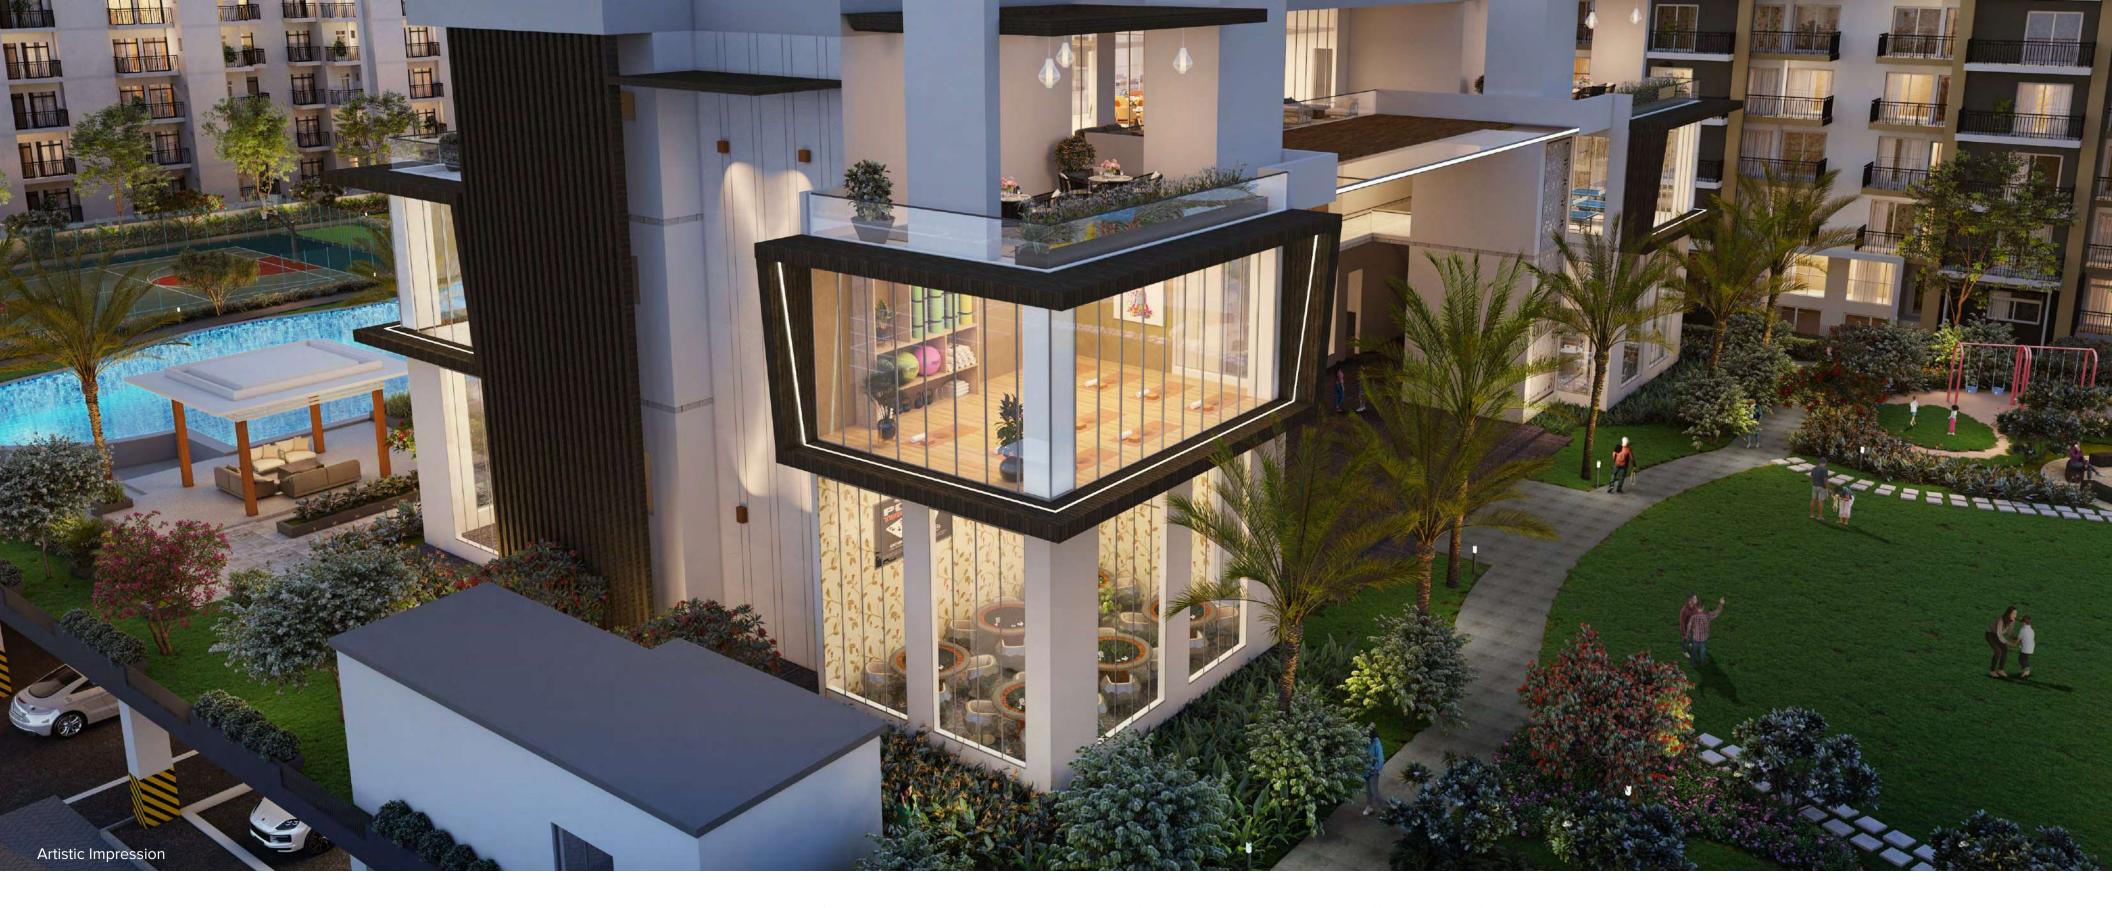

# OPULENT & PREMIUM CLUB HOUSE

The ever-evolving lifestyle needs an exclusive Clubhouse—a vibrant hub designed for recreational activities, offering top of the line amenities to cater to a diverse community across all age groups.

Strategically positioned on the podium, the facilities include a Banquet Hall, Terrace Coffee Shop, Modern Gym equipped with state-of-the-art facilities, Zumba/Dance Area, Meditation/Yoga Area, Kids Zone, Card Room, Table Tennis & Pool Table.