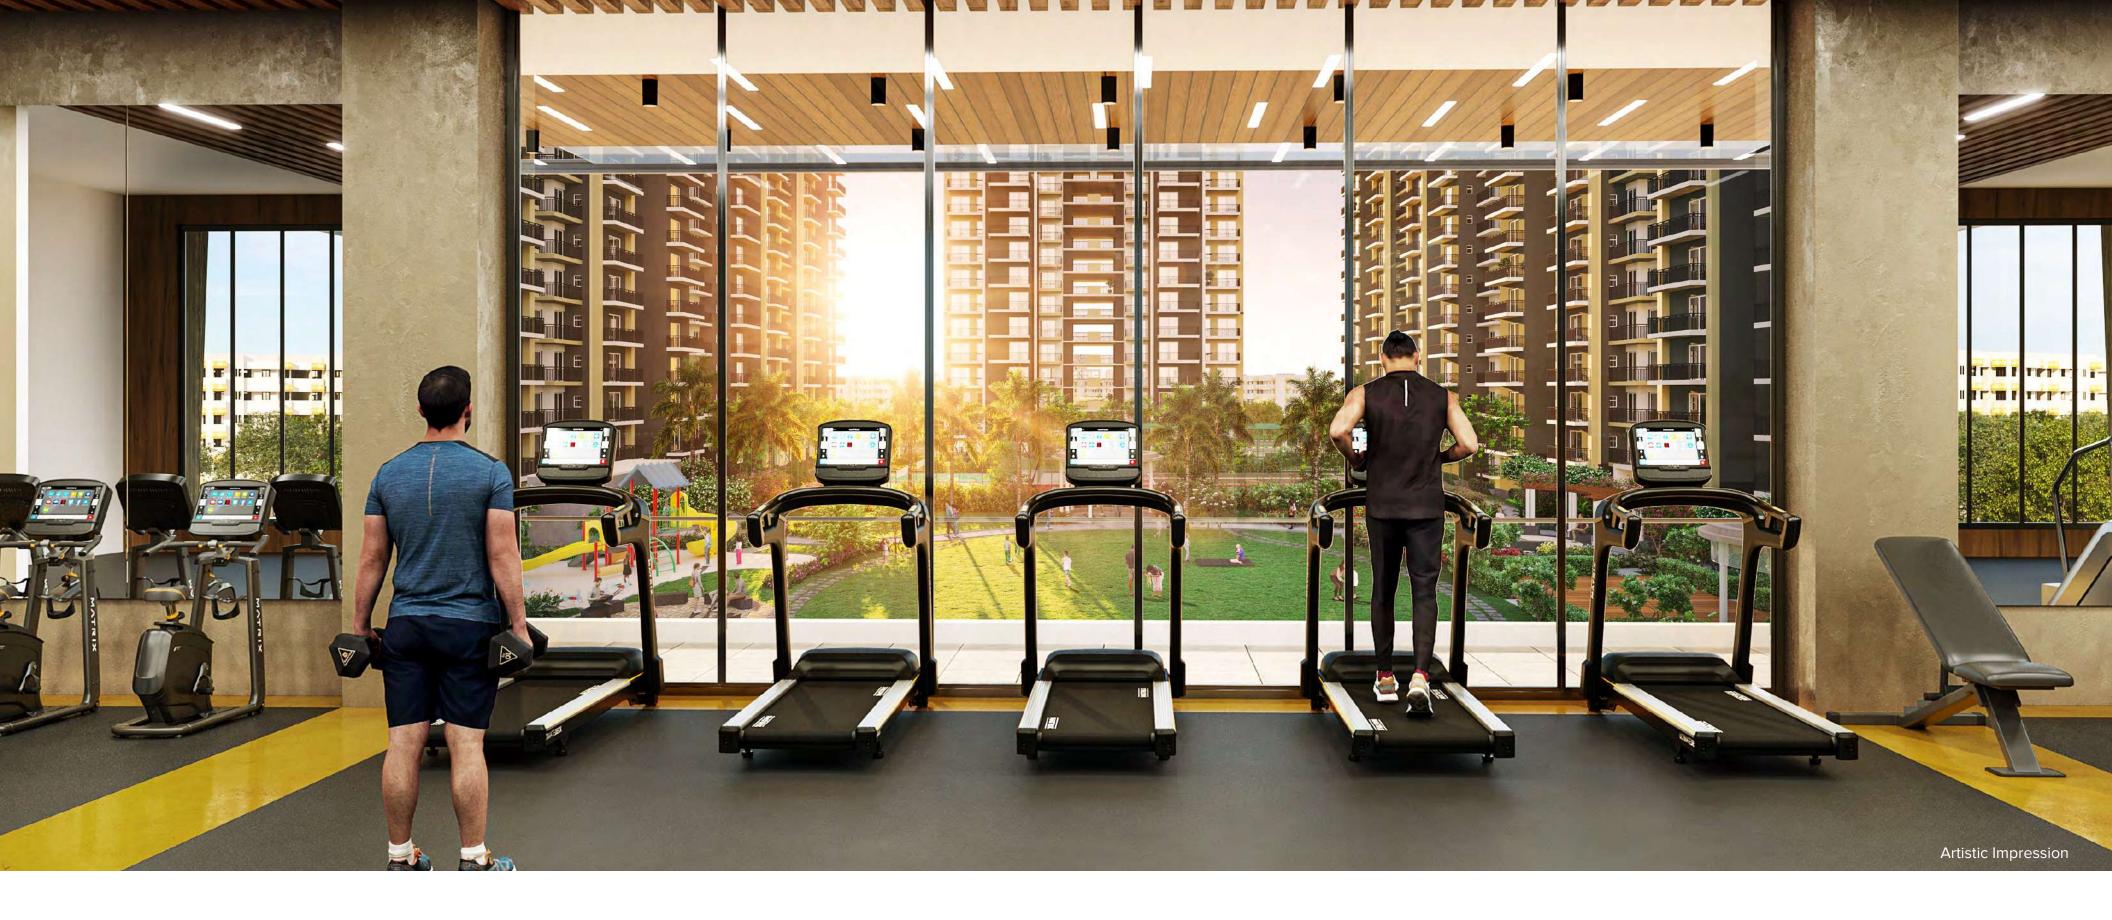

Strategically positioned on the podium, the facilities include a Banquet Hall, Terrace Coffee Shop, Modern Gym equipped with state-of-the-art facilities, Zumba/Dance Area, Meditation/Yoga Area, Kids Zone, Card Room, Table Tennis & Pool Table.

FULLY EQUIPPED MODERN GYM

Engaged in an extended treadmill session is merely a means to spend a bit more time here, overlooking into Landscaped Green Podium.